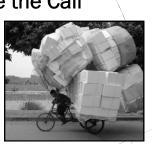

## You make the Call

May not carry an Object that prevents having at least one hand on the handlebars (551.102c)