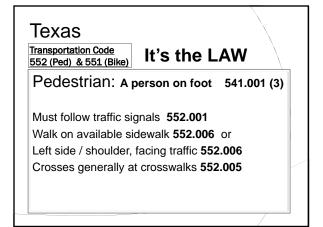

## You make the Call

May not carry an Object that prevents having at least one hand on the handlebars (551.102c)