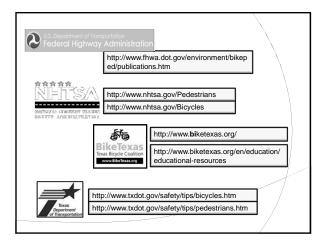

## **OBJECTIVES**

Identify Pedestrian and Bicycle laws as a Municipal Court Issue;

Discuss community safety related to Pedestrian and Bicycle laws;

Name one <u>resource</u> particular to Pedestrian and Bicycle regulation.

## WHY

<u>Safety issues</u> <u>Laws</u> are mostly traffic Name 1 resource <u>Diverted Resources</u>

We are all about to WALK out of here WALK to our cars WALK across the street David Hamilton parisattorney@gmail.com