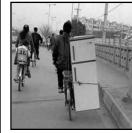

## You make the Call

May not carry an Object that prevents having at least one hand on the handlebars (551.102c)