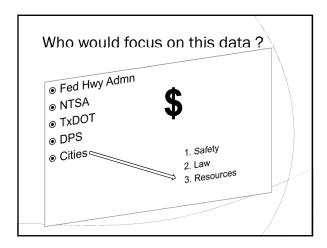

## WHY

<u>Safety issues</u> <u>Laws</u> are mostly traffic Name 1 resource <u>Diverted Resources</u>

We are all about to WALK out of here WALK to our cars WALK across the street David Hamilton parisattorney@gmail.com