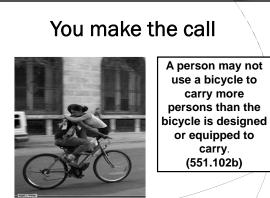

## You make the Call

May not carry an Object that prevents having at least one hand on the handlebars (551.102c)