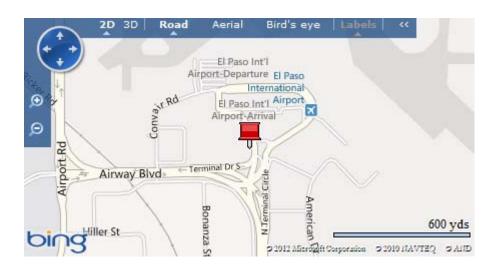

The Wyndham Hotel is 160 yards from the airport, within walking distance. Exit airport parking; hotel is immediately on the right. The hotel does provide free shuttle services as well. You can call and make arrangements by calling 915.778.4241. The shuttle runs anywhere within three miles of the hotel 24/7.

#### **ELP - El Paso Intl Airport**

Distance: 1 miles Directions:

Hotel is 160 yards from airport, within walking distance. Exit airport parking; hotel is immediately on the right.

**Transportation Costs:** Type Cost (One Way) Cost (Round Trip) Taxi \$10.00