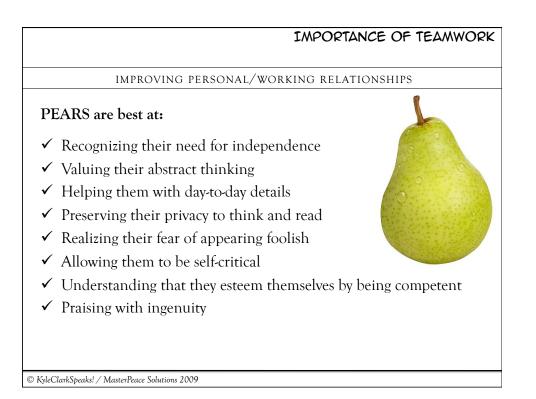

|                                          | IMPORTANCE OF TEAMWO |
|------------------------------------------|----------------------|
| YOUR LEADERSHIP                          | PERSONALITY          |
| PEAR LEADERS                             |                      |
| Don't think about things too much - ACT! |                      |
| Provide positive feedback                |                      |
| Avoid being cool/aloof                   |                      |
| Avoid being overly critical              |                      |
| Build a relationship with your committee |                      |
| Leading Pears                            | 0                    |
| Don't leave them out (ask & include)     | A Good and A         |
| Give them a chance to open up            |                      |
| Be efficient                             | Alter O              |
| Give them time to complete a project     |                      |
| PEARS ARE                                |                      |
| Reliable                                 |                      |
| Idea generators                          |                      |
| Efficient                                |                      |
| Rational                                 |                      |
| Innovative/Creative                      |                      |