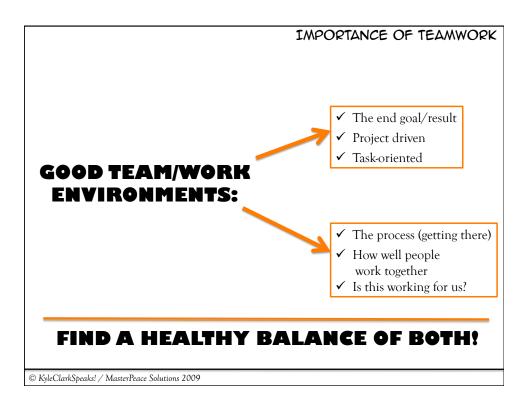

with your committee |                      |
| Leading Pears                            | 0                    |
| Don't leave them out (ask & include)     | A Good and A         |
| Give them a chance to open up            |                      |
| Be efficient                             | Alter O              |
| Give them time to complete a project     |                      |
| PEARS ARE                                |                      |
| Reliable                                 |                      |
| Idea generators                          |                      |
| Efficient                                |                      |
| Rational                                 |                      |
| Innovative/Creative                      |                      |