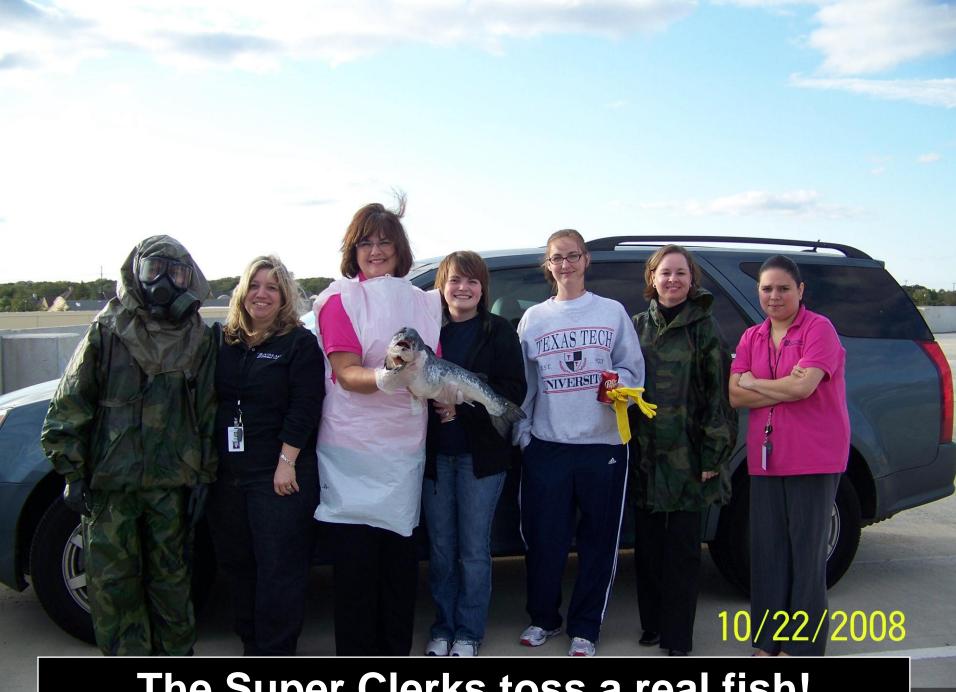

#### The SuperVisors are ready for the challenge!

The Super Clerks toss a real fish!

#### Ester has Army camo gear...no fair!