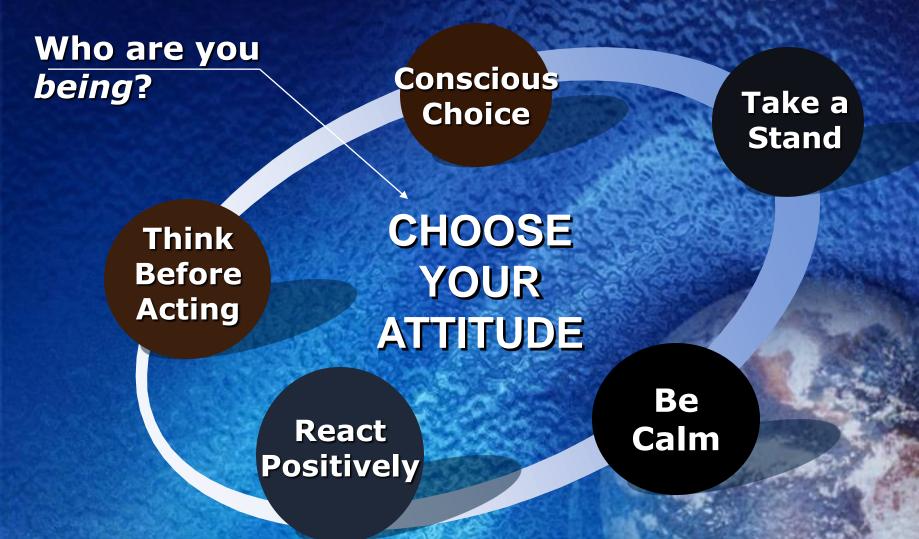

#### Who Should FISH!

#### PRINCIPLES: IDEAS:

- Choose Your **Attitude**
- **Play**
- **Be There**
- Make **Their Day**

- Who are you being?
- What inspires you?
- When are you fully present?
- Why be extraordinary?