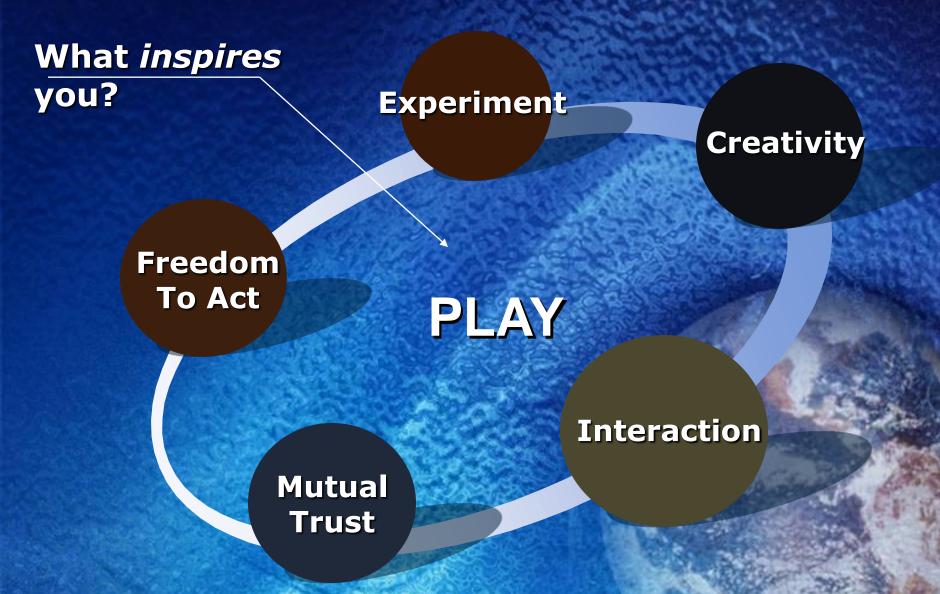

#### What FISH! Should Do

#### PRINCIPLES: IDEAS:

- Choose Your **Attitude**
- **Play**
- **Be There**
- Make **Their Day**

- Who are you being?
- What inspires you?
- When are you fully present?
- Why be extraordinary?