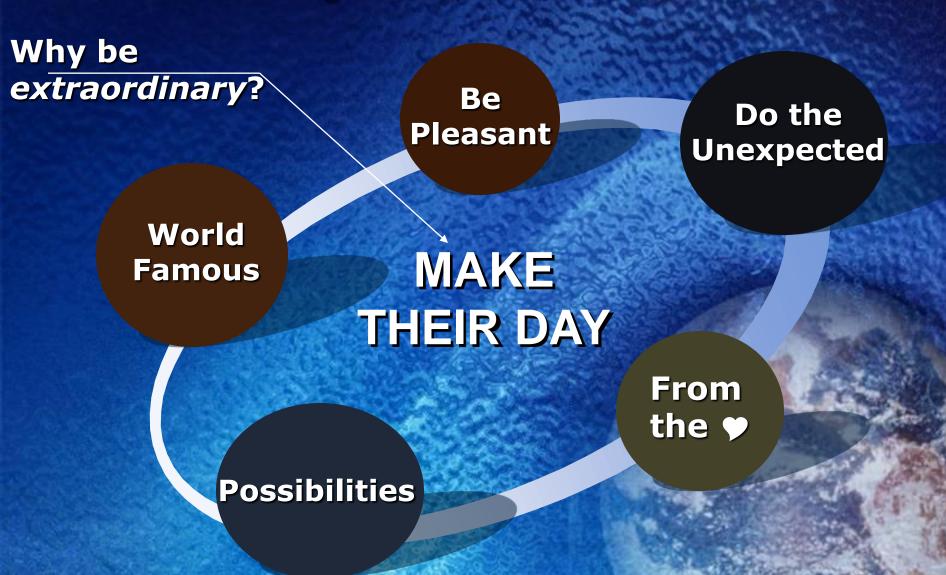

# Why I Should FISH!

#### PRINCIPLES: IDEAS:

- Choose Your **Attitude**
- **Play**
- **Be There**
- Make **Their Day**

- Who are you being?
- What inspires you?
- When are you fully present?
- Why be extraordinary?