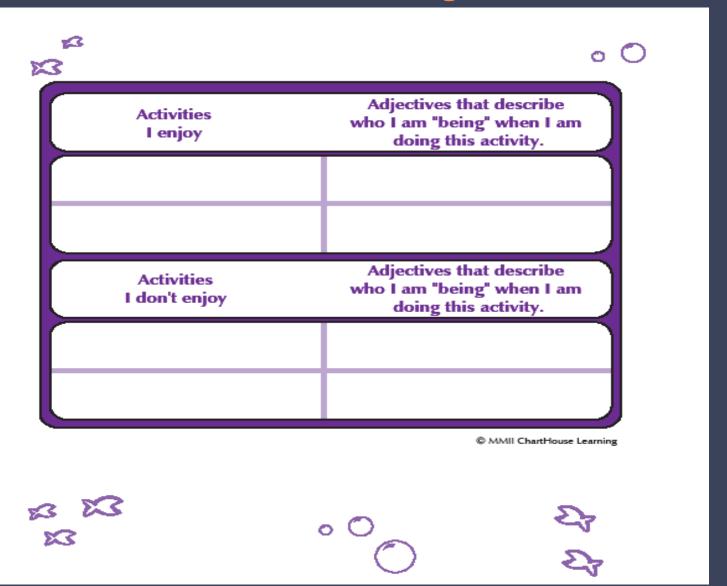

# Walk The Walk Activity Who Am I Being?

#### Adjectives To Get You Started...

Lazy

Lonely

Lovable

**Manipulative** 

**Negative** 

Numb

Open