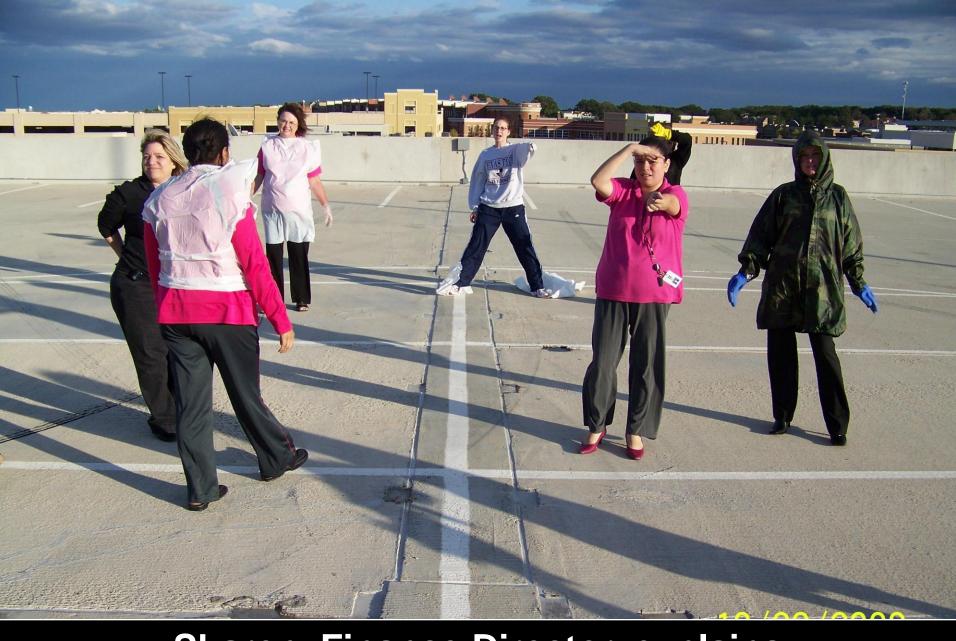

# Mandy makes the catch with fancy yellow gloves... 10/22/2008

Is Sean, Deputy Finance Director, going to toss guts on the Judge?

# The look on Veronica's face is priceless! 10/22/2008

Sharen, Finance Director, explains the "SuperVisors won"!