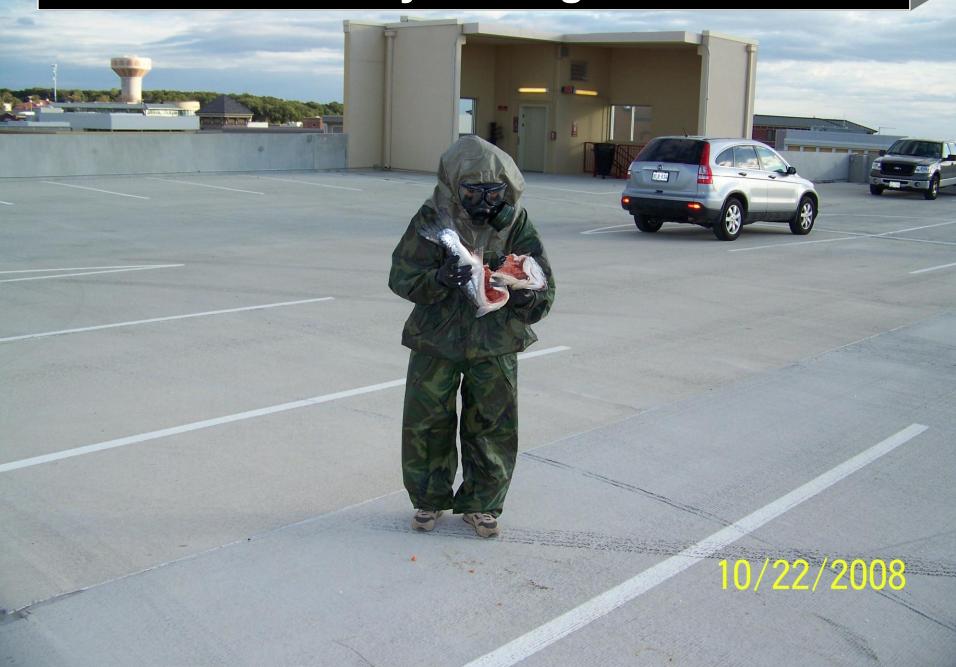

#### Ester has Army camo gear...no fair!

# Mandy makes the catch with fancy yellow gloves... 10/22/2008

Is Sean, Deputy Finance Director, going to toss guts on the Judge?