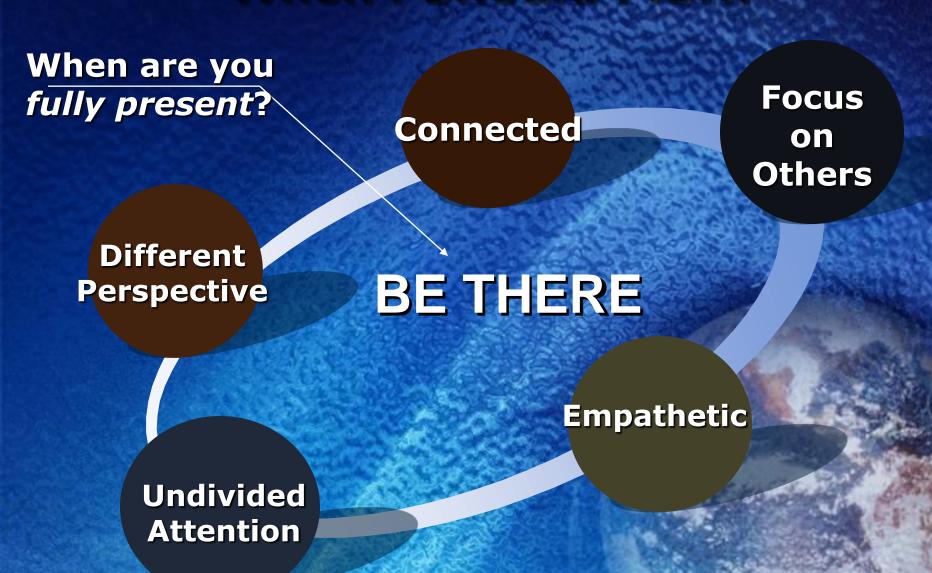

#### When I Should FISH!

#### PRINCIPLES: IDEAS:

- Choose Your **Attitude**
- **Play**
- **Be There**
- Make **Their Day**

- Who are you being?
- What inspires you?
- When are you fully present?
- Why be extraordinary?