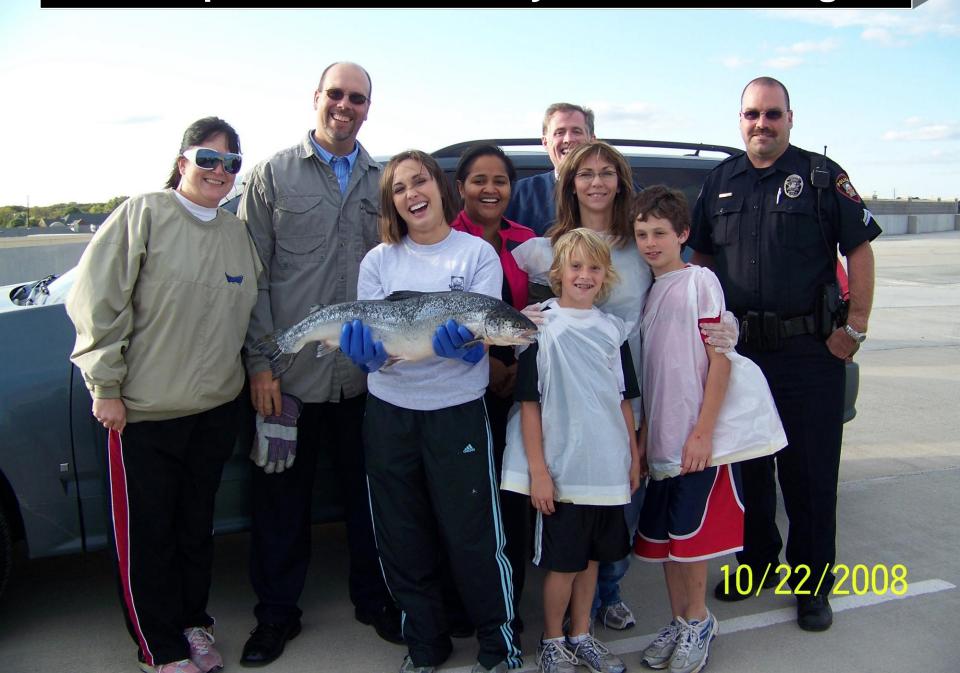

#### The SuperVisors are ready for the challenge!

The Super Clerks toss a real fish!

# Mandy makes the catch with fancy yellow gloves... 10/22/2008

Is Sean, Deputy Finance Director, going to toss guts on the Judge?